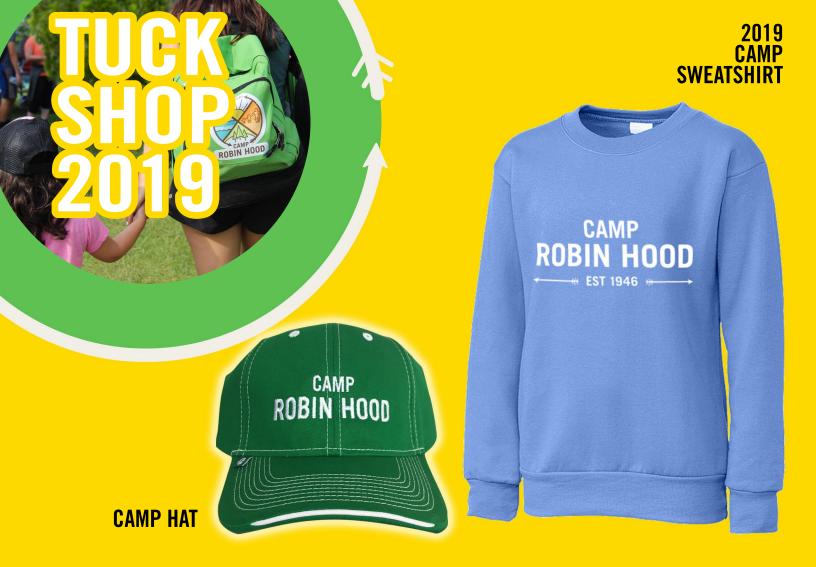

| INDICATE YOUR CHOICES ON THE FOLLOWING CHART |         |                                  |  |       |  |  |  |
|----------------------------------------------|---------|----------------------------------|--|-------|--|--|--|
| Item                                         | Price   | Size (circle all that apply) Qty |  | Total |  |  |  |
| 2019 Carolina Blue Camp<br>Sweatshirt        | \$25.00 | YXS YS YM YL                     |  |       |  |  |  |
|                                              |         | AS AM AL AXL                     |  |       |  |  |  |
| Green Camp Hat                               | \$25.00 | ONE SIZE FITS ALL                |  |       |  |  |  |
| T-SHIRT & HAT COMBO – SAVE \$10!             |         |                                  |  |       |  |  |  |
| Camp Sweatshirt & Hat                        | \$40.00 | INDICATE CHOICES ABOVE           |  |       |  |  |  |
| Remember – quantities are limited!           |         |                                  |  |       |  |  |  |